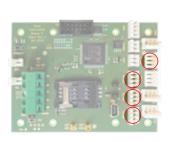

|---------------------------------------|------------------------------------------------------------------------------|
| Operating temperature range           | -55 °C to +125 °C                                                            |
| Supply DC voltage (range) 3-5.5 V     |                                                                              |
| Thermometer error<br>-10 °C to +85 °C | ±0.3 °C                                                                      |
| Drift                                 | ±0.2 °C                                                                      |
| Data transmission                     | Rs 485 Digital signal (temperature data sent on demand of iMETOS main board) |

### **CONNECTION TO MOTHERBOARDS**

**iMETOS 3.3** 

**iMETOS ECO D3** 





# **Pessl Instruments Single Soil Temperature**

Order number: WMTEMP

WMTEMP is a soil temperature sensor usually used with Watermark sensors on iMETOS ECO D3.



#### TECHNICAL SPECIFICATIONS

| Temperature sensor                    | DS18B20                                                                      |
|---------------------------------------|------------------------------------------------------------------------------|
| Operating temperature range           | -55 °C to +125 °C                                                            |
| Supply DC voltage (rang               | <b>ge)</b> 3-5.5 V                                                           |
| Thermometer error<br>-10 °C to +85 °C | ±0.3 °C