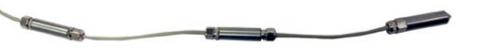

# **Pessl Instruments Multiple Soil Temperature**

Order number: SAR19/SAR19M

SAR19/SAR19M provides soil temperature measurement from several centimeters to 15-meter deep by using the Pessl Instruments sensor BUS. The distance between the sensors can be chosen according to the application, but only up to 10 sensors can be attached to one sensor chain.