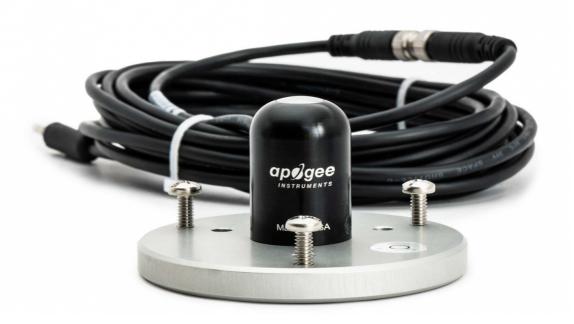

## Measure photosynthetically active radiation

The model QSO-S PAR Photon Flux sensor measures the Photosynthetic Photon Flux (PPF) in µmol m<sup>-2</sup> s<sup>-1</sup> from a field of view of 180 degrees. The diffusion disk is composed of characterized pigments for good spectral response. The sensor is designed for continuous outdoor use and is completely waterproof and submersible.

## **Accuracy**

Accurate measurement depends on cleanliness of the lens and installation at horizontal (180°). The sensor head has a domed diffusion disk to reduce the need for frequent cleaning. A leveling plate is included for accurate installation.