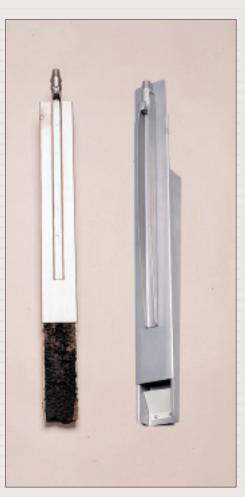

# 04.09 Peat sampler, standard set for sampling to a depth of 10 m

The stainless steel peat sampler is in fact a kind of gouge auger. The peat sampler is pushed into the soil manually. The sample containing part is a half cylinder. The peat sampler distinguishes itself from the standard gouge auger as its cone is massive.

The sample containing section is sealed off by a plate (fin) that can pivot around the axle in the middle of the sampler and that is fitted with a cutting edge on one side. Having arrived at the correct sampling depth the complete sampler is given half a turn clockwise (180°). During the turning the fin remains in position which allows the half cylinder to be filled and closed again.

The half circular sample cylinder is kept closed by the other side of the fin during extraction.

The peat sampler is only suitable in flabby and very soft soils. To achieve maximum stability the connections between the T-handle, the extension rods and the bottom part have been executed as conic threaded connections.

#### Advantages

The advantages of a peat sampler by comparison to other gouge augers are:

At almost any desired depth a semi disturbed sample can be extracted with a length of 50 cm.

Peat sampler set