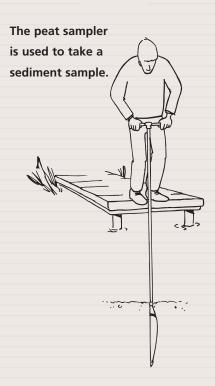

### SEMI DISTURBED SEDIMENT SAMPLING

You will return to the contents of P1 SOIL by clicking the pictogram

P1.43

After pre-drilling with the Edelman auger a sample is taken of the wet peat with the peat sampler.