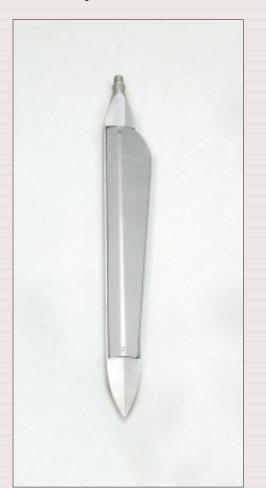

# 04.09 Peat sampler, standard set for sampling to a depth of 10 m

The stainless steel peat sampler is in fact a kind of gouge auger. The peat sampler is pushed into the soil manually. The sample containing part is a half cylinder. The peat sampler distinguishes itself from the standard gouge auger as its cone is massive.

The sample containing section is sealed off by a plate (fin) that can pivot around the axle in the middle of the sampler and that is fitted with a cutting edge on one side. Having arrived at the correct sampling depth the complete sampler is given half a turn clockwise (180°). During the turning the fin remains in position which allows the half cylinder to be filled and closed again.

The half circular sample cylinder is kept closed by the other side of the fin during extraction.

The peat sampler is only suitable in flabby and very soft soils. To achieve maximum stability the connections between the T-handle, the extension rods and the bottom part have been executed as conic threaded connections.