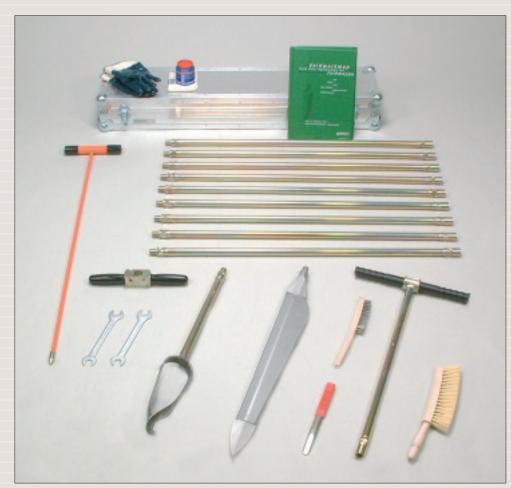

The standard set consists of: a T-handle with extension rods, an Edelman auger, a peat sampler, a push-/pull handle, tools, maintenance kit and a fibre glass utility probe. The whole is kept in a sturdy aluminum transport case.

Peat sampler

Vrijwit auger

P1.43

After opening the peat sampler the sample can be studied immediately.

The Vrijwit auger is used to take a sample from the bottom of a ditch.