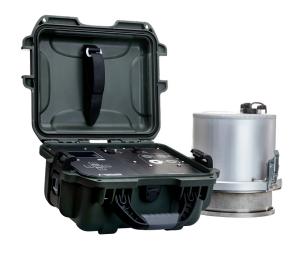

## **SATURO**

The SATURO dual head infiltrometer is a fully automated system for measuring saturated hydraulic conductivity. The SATURO will take measurements unattended, so you don't have to wait. As it measures, the SATURO automatically measures infiltration rates, and the control unit calculates field saturated hydraulic conductivity (Kfs).

## **KEY FEATURES**

- Fully automated infiltrometer
- Capable of unattended measurement
- Kfs values calculated and graphed in real time, no data post-processing is necessary
- Portable
- Includes self-contained water reservoir