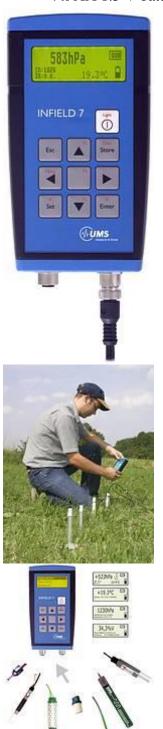

## **INFIELD7**

The INFIELD7 is a multi-functional handheld read-out unit for Tensiometers and other soil probes.

The following probe types can be connected:

- UMS Tensiometers T1, T3, T4, T5, T8 and TS1
- SIS smart gypsum block
- Watermark and Soilmoisture gypsum block
- FD Thetaprobe ML2x\*
- FD Echoprobe (EC-5\*,EC-10\*,EC-20\*)
- NEW! 5TE\*, EC-TM\* and 10HS\*
- Temperature probes (UMS TH2,certain Thermistors, PT1000) and all sensors with tensioLINK-interface like TS1, SIS

## **Advantages**

- Memory for 250 readings
- Vertical water column compensation for Tensiometers
- T8 and TS1 configuration
- Download readings to PC with accessory USB converter
- Firmware capable for upgrades

## **Technical Information**

**Water tension** -1000 hPa... +1000 hPa

**Accuracy** 1 hPa

Voltage Signals 0..2000mV

Accuracy 0.2mV

Memory 250 readings Batteries 4 x AA 1.5V

**Housing** IP65

**Size** 17 x 9 x 3 cm

**Connectors** 4 and 8 pin plug M12

<sup>\*</sup>Nedd UMS 4-pin plug or adapter cable