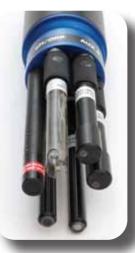

#### Standard Parameters:

Optical DO, Specific EC, Absolute EC, pH, ORP, TDS, Resistivity, Salinity SSG, Depth and Temperature.

The AP-5000 comes with 4 customisable electrode ports in addition to all the standard parameters