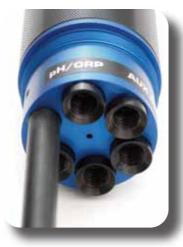

# **AP-5000**

## Measure more with the AP-5000

With a range of standard parmeters and 4 user configurable electrode ports, you get more choice and more parameters!

#### Standard Parameters:

Optical DO, Specific EC, Absolute EC, pH, ORP, TDS, Resistivity, Salinity SSG, Depth and Temperature.

The AP-5000 comes with 4 customisable electrode ports in addition to all the standard parameters



AP-5000 electrode sockets

> **AP-5000**, fully loadeed



#### **ISE Electrodes:**

Ammonium & Ammonia. Chloride. Fluoride. Nitrate. Calcium.

### **Optical Electrodes:**

Turbidity, Chlorophyll, Blue Green Algae, Rhodamine. Fluorescein. Refined Oil.