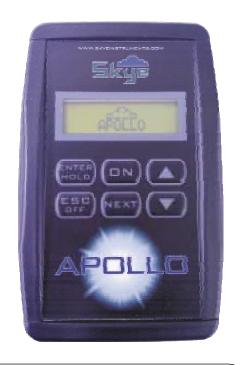

## **SKA 400 Apollo Light Meter**

The Skye Apollo Meter allows easy, instantaneous readings from Skye UltraViolet sensors, including UV-A, UV-B and UV-I (Erythemal curve). The meter will store configurations for up to 6 different sensors. Apollo can read from other voltage output sensors also.

Apollo has a clear 14 x 2 display (LCD) over two lines that make it easy to see the reading, as well as the units. Functions include the ability to hold, or freeze, the display, level offset (to compare changes in UV light between two sites) and dual scale options for each sensor (e.g. a reading from a sensor can be scaled to two units such as UVI and Wm<sup>2</sup>). A simple press of a button toggles between the two readings.