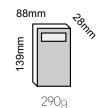

## **SKA 400 SPECIFICATIONS**

Black ABS, Splashproof. Enclosure:

Display:: 14 character x 2 line LCD

Auto-ranging: Auto ranging in steps

0-16mV up to 0-2000mV

Read sensor, hold display, User menu options:

toggle units(e.g. Wm<sup>2</sup>, mWm<sup>2</sup>,

lx 9V PP3 battery.

Up to 14 hour use.

-20°C - +70°C

0-100% R.H

Weight (inc battery)