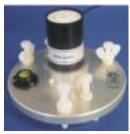

## **SKA 400 Apollo Light Meter**

The Skye Apollo Meter allows easy, instantaneous readings from Skye UltraViolet sensors, including UV-A, UV-B and UV-I (Erythemal curve). The meter will store configurations for up to 6 different sensors. Apollo can read from other voltage output sensors also.

Apollo has a clear 14 x 2 display (LCD) over two lines that make it easy to see the reading, as well as the units. Functions include the ability to hold, or freeze, the display, level offset (to compare changes in UV light between two sites) and dual scale options for each sensor (e.g. a reading from a sensor can be scaled to two units such as UVI and Wm<sup>2</sup>). A simple press of a button toggles between the two readings.

Contact us for special deals on Apollo Packages (Apollo Meter + Carrying Case + Sensor(s) of your choice).

Skye Instruments have been specialising in light and radiation sensors since 1983. All are designed, manufactured and calibrated to the highest standards. Each of our sensors are supplied with a unique calibration certificate traceable to the UK's National Physical Laboratory (NPL), and our meters are subjected to intense testing to ensure research-grade accuracy.

## **ORDERING INFOMATION**

Meter & Packages:

ISKA 400 Apollo Light Meter With Carrying Case + Battery. Packages:

SKA 400/UVA SKA 400/UVB

SKA 400/UVA/UVB/UVI

(Choose as appropriate)

Sensors:

SKU 440 Ultra Violet Index Sensor with 1.2m cable and Apollo Meter connector

SKU 421 Ultra Violet 'A' Sensor with 1.2m cable and Apollo Meter connector

SKU 430 Ultra Violet 'B' Sensor with 1.2m cable and Apollo Meter connector

<u> Accessories:</u>

SKM 221 Levelling Unit