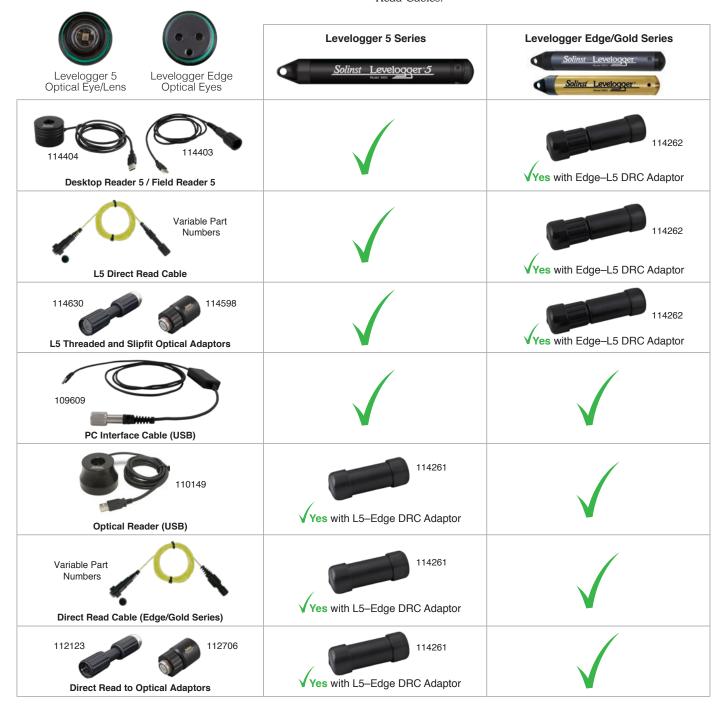

## Overview

A significant physical difference between Levelogger 5 Series dataloggers compared to all previous versions (including Edge and Gold Series), is one large optical eye/lens versus two smaller optical eyes and pin connection at the communication interface. As such, adaptors are available to ensure new and old Leveloggers are able to use all deployment and communication accessories.

The **L5-Edge DRC Adaptor** (114261) allows the connection of Levelogger 5 Series dataloggers to previous versions of the USB Optical Reader, Optical Adaptors, and Direct Read Cables. The Edge-L5 DRC Adaptor (114262) allows the connection of Levelogger Edge/Gold Series dataloggers to the Desktop Reader 5, Field Reader 5, L5 Threaded and Slipfit Adaptors, and L5 Direct Read Cables.