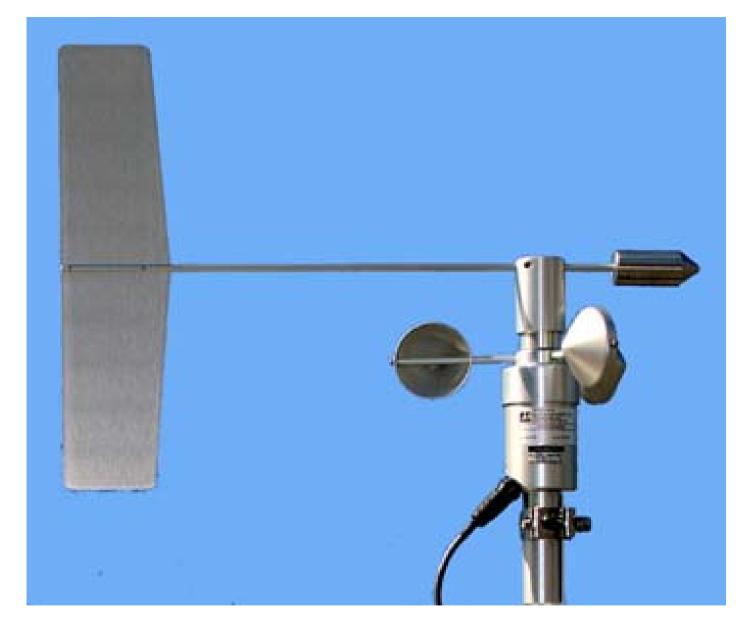

## Choose the Location

Avoid obstacles

Choose a representative location

Attach the wind vane tail

Orient the body to North

# Set the wind sensor to true North, you need your local magnetic declination