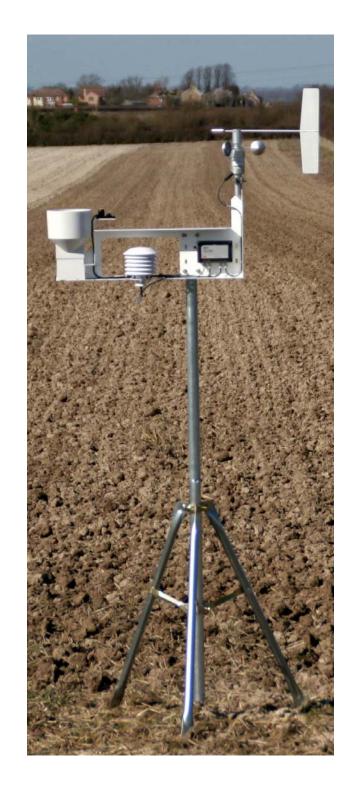

## Choose the Location

Avoid obstacles

Choose a representative location

Attach the wind vane tail

Orient the body to North