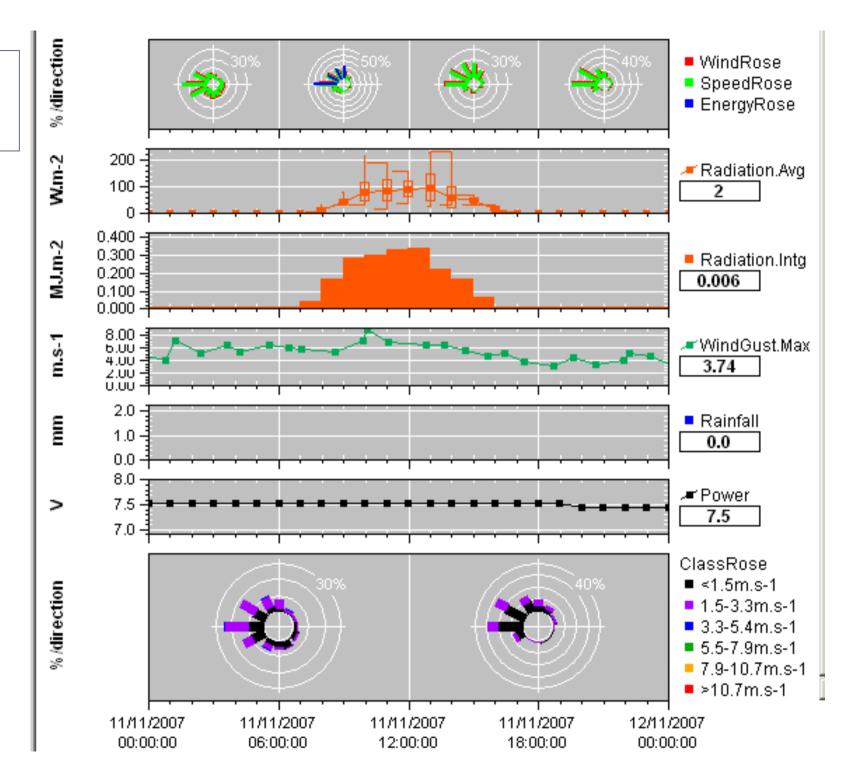

## Collect and save logged data

Typical data:

### Several wind roses are provided