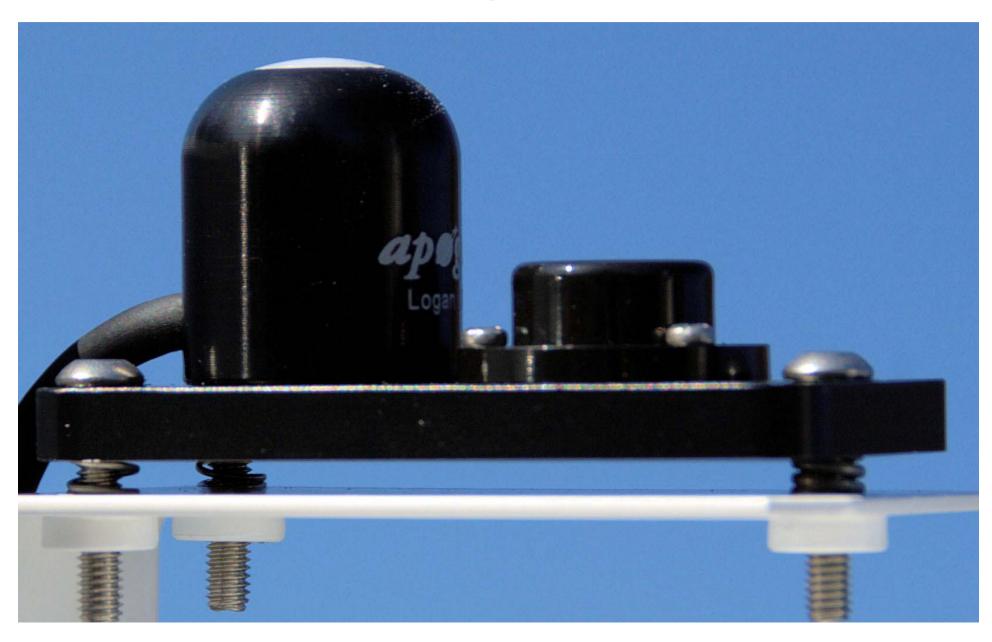

## Compact all-in one weather station

#### Easy to use:

- Highly portable
- Pre-wired for rapid set-up
- PDA and GSM modem download options

### Complete package:

- Dependable, accurate sensors
- 2m tripod mast
- Pre-installed weather logging program







## Choose the Location

Avoid obstacles

Choose a representative location











Attach the wind vane tail

Orient the body to North



# Set the wind sensor to true North, you need your local magnetic declination





### Typical magnetic declination map

(reproduced courtesy of NOAA)

http://www.ngdc.noaa.gov/seg/geomag/jsp/struts/calcDeclination

### Level the light sensor





#### Install and start the software



# A default weather station program is pre-installed but you can customize it

| Recording options |       |                                        |
|-------------------|-------|----------------------------------------|
| Label             | Units | Description                            |
| ☑ AirTemp         | deg C | Air temperature, individual readings   |
| ☑ AirTemp.Avg     | deg C | Air temperature, average               |
| 🛮 🗹 AirTemp.Min   | deg C | Air temperature, minumum               |
| ☐ AirTemp.Tmin    |       | Air temperature, time of minimum       |
| ☑ AirTemp.Max     | deg C | Air temperature, maximum               |
| ☐ AirTemp.Tmax    |       | Air temperature, time of maximum       |
| ☐ AirTemp.Std     | deg C | Air tempe