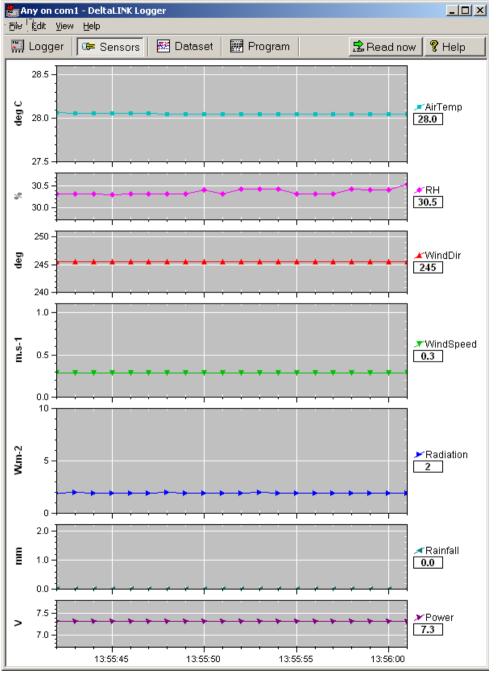

--------------|
| Label             | Units | Description                            |
| ☑ AirTemp         | deg C | Air temperature, individual readings   |
| ☑ AirTemp.Avg     | deg C | Air temperature, average               |
| 🛮 🗹 AirTemp.Min   | deg C | Air temperature, minumum               |
| ☐ AirTemp.Tmin    |       | Air temperature, time of minimum       |
| ☑ AirTemp.Max     | deg C | Air temperature, maximum               |
| ☐ AirTemp.Tmax    |       | Air temperature, time of maximum       |
| ☐ AirTemp.Std     | deg C | Air temperature, standard deviation    |
| <b>☑</b> RH       | %     | Relative humidity, individual readings |
| ☑ RH.Avg          | %     | Relative humidity, average             |
| ☑ BH.Min          | %     | Relative humidity, minumum             |





## Collect and save logged data





Typical data:



### Several wind roses are provided



### Right click to

- hide charts
- select 1,10 or 30 days or all data
- resize whole charts or part of them



### You can toggle on/off the following:

- point markers
- min and max symbols
- standard deviation
- time of occurrence markers



## Compact all-in one weather station

### Easy to use:

- Highly portable
- Pre-wired for rapid set-up
- PDA and GSM modem download options

### Complete package:

- Dependable, accurate sensors
- 2m tripod mast
- Pre-installed weather logging program



### **Further information**



#### Web site

http://www.delta-t.co.uk/products.html?product2007050129328



Delta-T Devices Ltd 130 Low Road, Burwell Cambridge CB25 0EJ UK

Tel: +44 1638 742922 Fax: +44