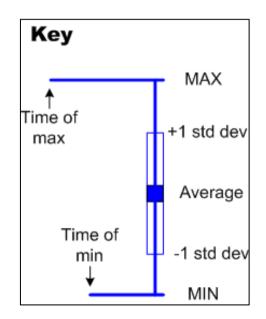

### You can toggle on/off the following:

- point markers
- min and max symbols
- standard deviation
- time of occurrence markers