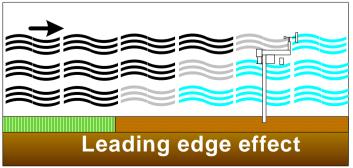

## Choose the Location

Avoid obstacles

Choose a representative location

Attach the wind vane tail

Orient the body to North