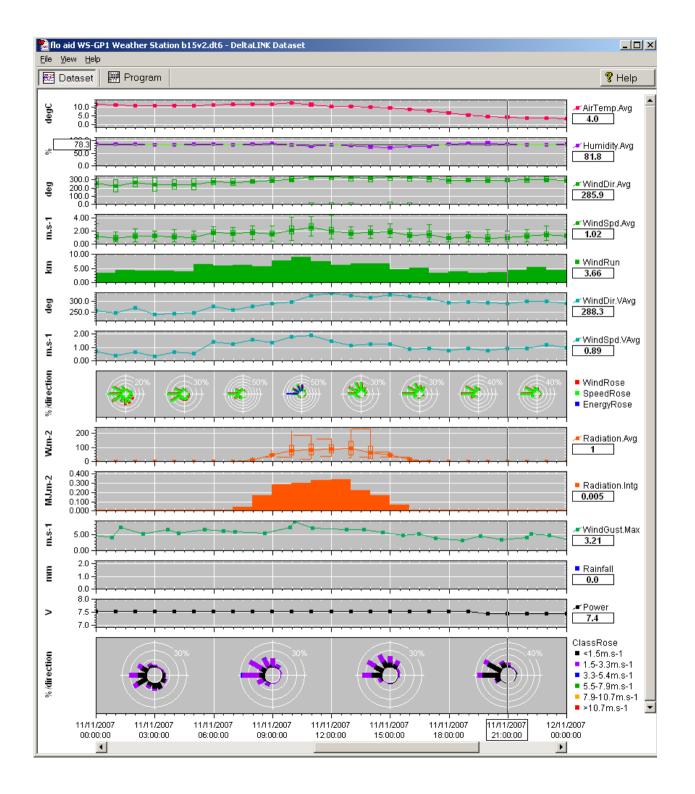

## Collect and save logged data

Typical data:

### Several wind roses are provided

### Right click to

- hide charts
- select 1,10 or 30 days or all data
- resize whole charts or part of them

### You can toggle on/off the following:

- point markers
- min and max symbols
- standard deviation
- time of occurrence markers