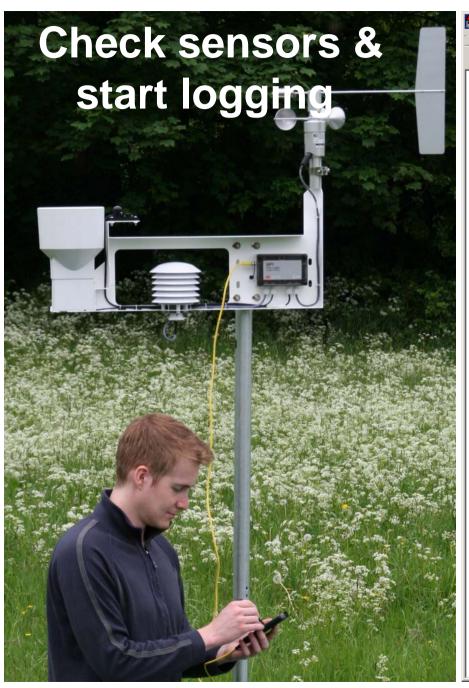

----------------|
| Label             | Units | Description                            |
| ☑ AirTemp         | deg C | Air temperature, individual readings   |
| ☑ AirTemp.Avg     | deg C | Air temperature, average               |
| 🛮 🗹 AirTemp.Min   | deg C | Air temperature, minumum               |
| ☐ AirTemp.Tmin    |       | Air temperature, time of minimum       |
| ☑ AirTemp.Max     | deg C | Air temperature, maximum               |
| ☐ AirTemp.Tmax    |       | Air temperature, time of maximum       |
| ☐ AirTemp.Std     | deg C | Air temperature, standard deviation    |
| <b>☑</b> RH       | %     | Relative humidity, individual readings |
| ☑ RH.Avg          | %     | Relative humidity, average             |
| ☑ BH.Min          | %     | Relative humidity, minumum             |





## Collect and save logged data





Typical data:



### Several wind roses are provided



### Right click to

- hide charts
- select 1,10 or 30 days or all data
- resize whole charts or part of them



### You can toggle on/off the following:

- point markers
- min and max symbols
- standard deviation
- time of occurrence markers



## Compact all-in one weather station

### Easy to use:

- Highly portable
- Pre-wired for rapid set-up
- PDA and GSM modem download options

### Complete package:

- Dependable, accurate sensors
- 2m tripod mast
- Pre-installed weather logging program



### **Further information**



#### Web site

http://www.delta-t.co.uk/products.html?product2007050129328



Delta-T Devices Ltd 130 Low Road, Burwell Cambridge CB25 0EJ UK

Tel: +44 1638 742922 Fax: +4