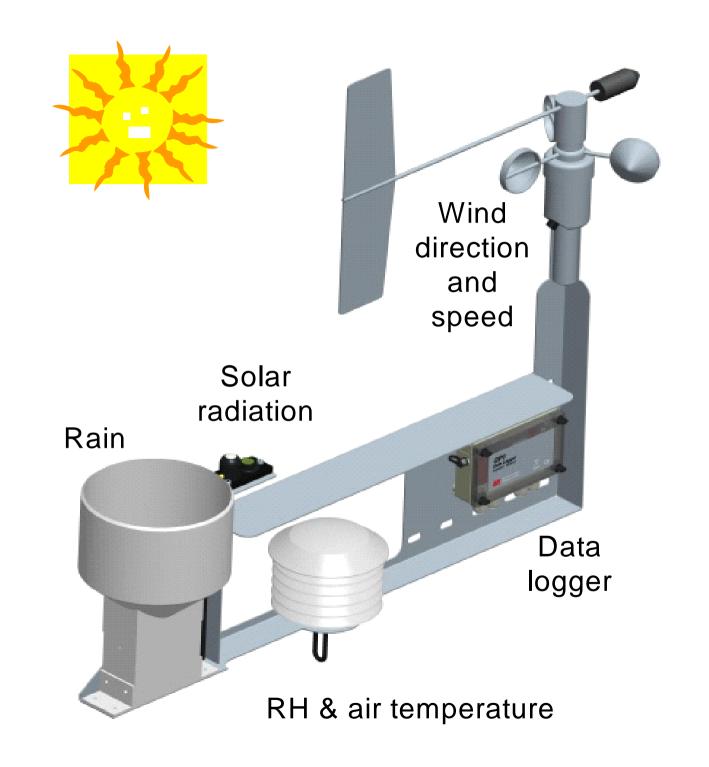

## Compact all-in one weather station

#### Easy to use:

- Highly portable
- Pre-wired for rapid set-up
- PDA and GSM modem download options

### Complete package:

- Dependable, accurate sensors
- 2m tripod mast
- Pre-installed weather logging program