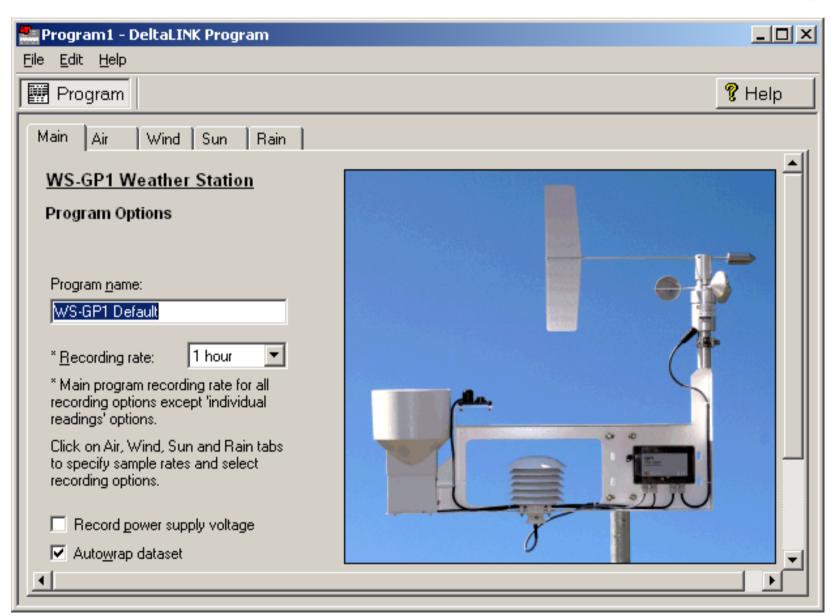

#### Install and start the software

# A default weather station program is pre-installed but you can customize it

| Recording options |       |                                        |
|-------------------|-------|----------------------------------------|
| Label             | Units | Description                            |
| ☑ AirTemp         | deg C | Air temperature, individual readings   |
| ☑ AirTemp.Avg     | deg C | Air temperature, average               |
| 🛮 🗹 AirTemp.Min   | deg C | Air temperature, minumum               |
| ☐ AirTemp.Tmin    |       | Air temperature, time of minimum       |
| ☑ AirTemp.Max     | deg C | Air temperature, maximum               |
| ☐ AirTemp.Tmax    |       | Air temperature, time of maximum       |
| ☐ AirTemp.Std     | deg C | Air temperature, standard deviation    |
| <b>☑</b> RH       | %     | Relative humidity, individual readings |
| ☑ RH.Avg          | %     | Relative humidity, average             |
| ☑ BH.Min          | %     | Relative humidity, minumum             |