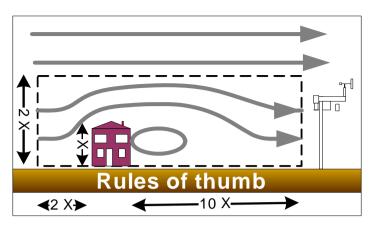

## Choose the Location

Avoid obstacles

Choose a representative location

Attach the wind vane tail

Orient the body to North