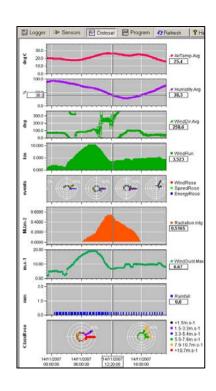

## Collect and save logged data

Typical data:

### Several wind roses are provided

### Right click to

- hide charts
- select 1,10 or 30 days or all data
- resize whole charts or part of them

### You can toggle on/off the following:

- point markers
- min and max symbols
- standard deviation
- time of occurrence markers