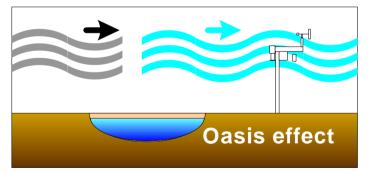

## Choose the Location

Avoid obstacles

Choose a representative location

Attach the wind vane tail

Orient the body to North