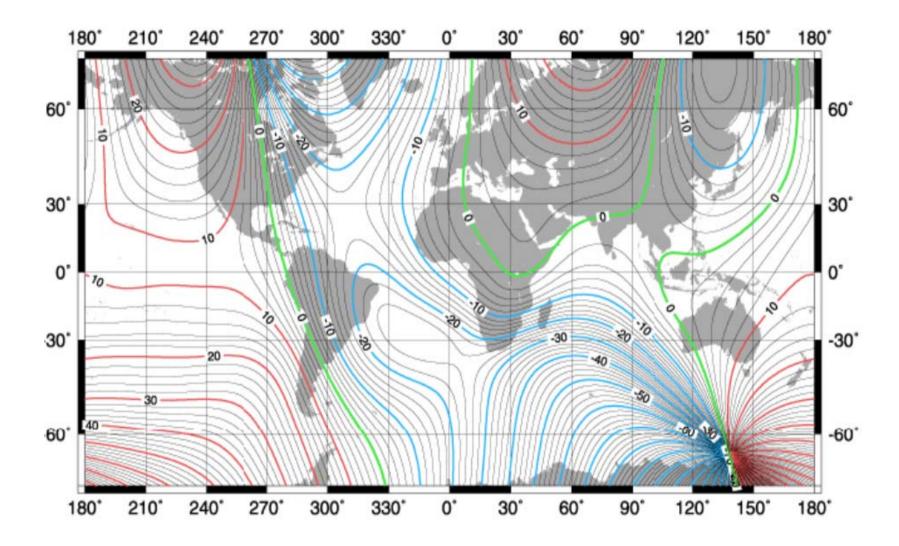

### Typical magnetic declination map

(reproduced courtesy of NOAA)

http://www.ngdc.noaa.gov/seg/geomag/jsp/struts/calcDeclination