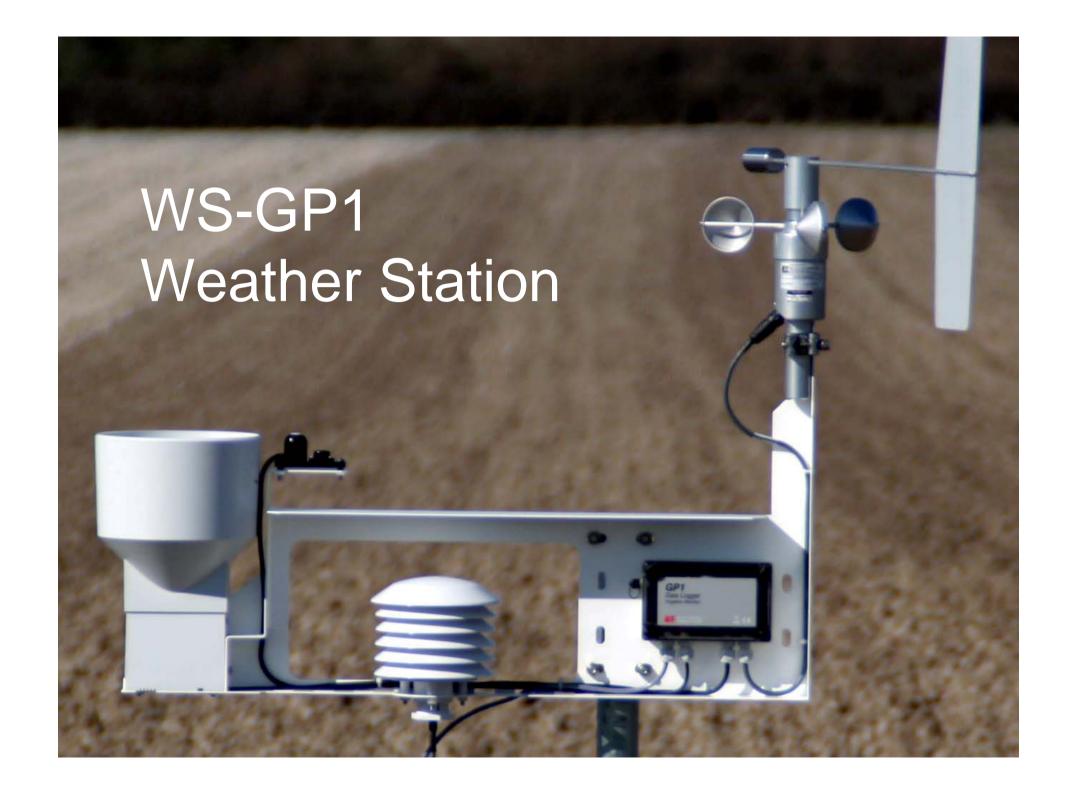

## Compact all-in one weather station

#### Easy to use:

- Highly portable
- Pre-wired for rapid set-up
- PDA and GSM modem download options

### Complete package:

- Dependable, accurate sensors
- 2m tripod mast
- Pre-installed weather logging program