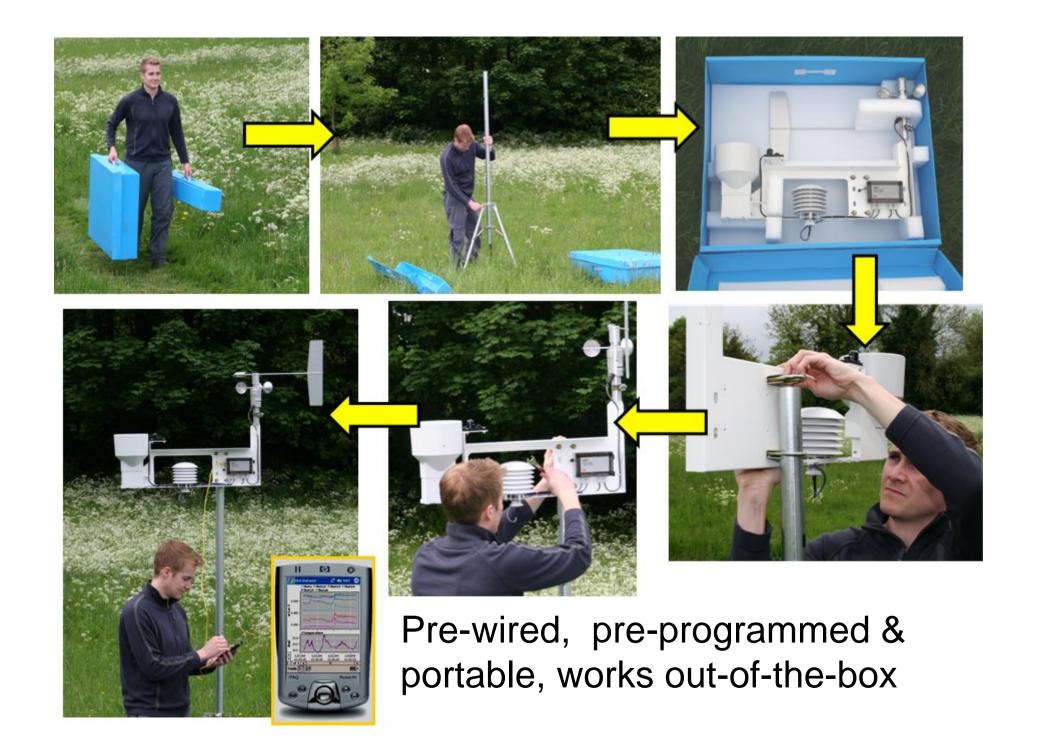

#### Easy to use:

- Highly portable
- Pre-wired for rapid set-up
- PDA and GSM modem download options

### Complete package:

- Dependable, accurate sensors
- 2m tripod mast
- Pre-installed weather logging program