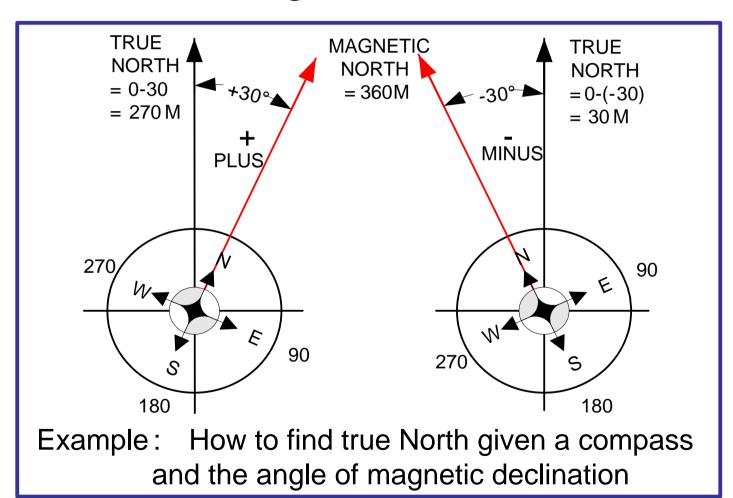

## Compact all-in one weather station

#### Easy to use:

- Highly portable
- Pre-wired for rapid set-up
- PDA and GSM modem download options

### Complete package:

- Dependable, accurate sensors
- 2m tripod mast
- Pre-installed weather logging program







## Choose the Location

Avoid obstacles

Choose a representative location











Attach the wind vane tail

Orient the body to North



# Set the wind sensor to true North, you need your local magnetic declination





### Typical magnetic declination map

(reproduced courtesy of NOAA)

http://www.ngdc.noaa.gov/seg/geomag/jsp/struts/calcDeclination

### Level the light sensor





#### Install and start the software



# A default weather station program is pre-installed but you can customize it

| Recording options |       |                                        |
|-------------------|-------|----------------------------------------|
| Label             | Units | Description                            |
| ☑ AirTemp         | deg C | Air temperature, individual readings   |
| ☑ AirTemp.Avg     | deg C | Air temperature, average               |
| 🛮 🗹 AirTemp.Min   | deg C | Air temperature, minumum               |
| ☐ AirTemp.Tmin    |       | Air temperature, time of minimum       |
| ☑ AirTemp.Max