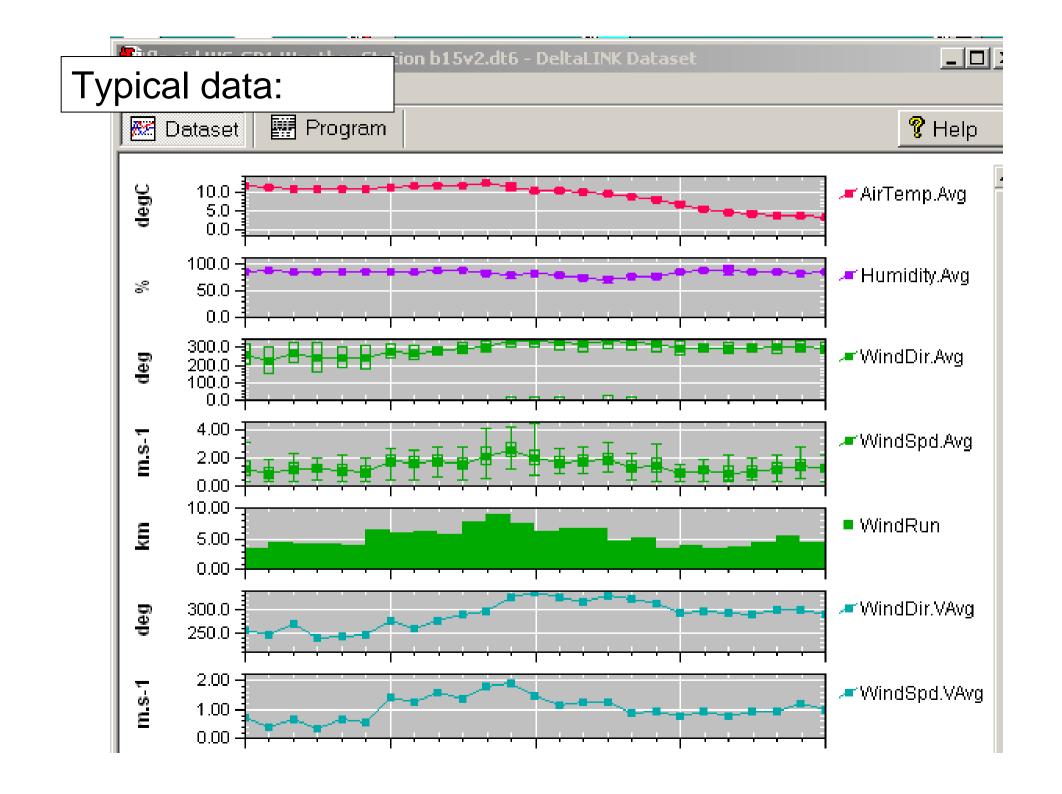

Units | Description                            |
| ☑ AirTemp         | deg C | Air temperature, individual readings   |
| ☑ AirTemp.Avg     | deg C | Air temperature, average               |
| 🛮 🗹 AirTemp.Min   | deg C | Air temperature, minumum               |
| ☐ AirTemp.Tmin    |       | Air temperature, time of minimum       |
| ☑ AirTemp.Max     | deg C | Air temperature, maximum               |
| ☐ AirTemp.Tmax    |       | Air temperature, time of maximum       |
| ☐ AirTemp.Std     | deg C | Air temperature, standard deviation    |
| <b>☑</b> RH       | %     | Relative humidity, individual readings |
| ☑ RH.Avg          | %     | Relative humidity, average             |
| ☑ BH.Min          | %     | Relative humidity, minumum             |





## Collect and save logged data





Typical data:



### Several wind roses are provided



### Right click to

- hide charts
- select 1,10 or 30 days or all data
- resize whole charts or part of them



### You can toggle on/off the following:

- point markers
- min and max symbols
- standard deviation
- time of occurrence markers



## Compact all-in one weather station

### Easy to use:

- Highly portable
- Pre-wired for rapid set-up
- PDA and GSM modem download options

### Complete package:

- Dependable, accurate sensors
- 2m tripod mast
- Pre-installed weather logging program



### **Further information**



#### Web site

http://www.delta-t.co.uk/products.html?product2007050129328



Delta-T Devices Ltd 130 Low Road, Burwell Cambridge CB25 0EJ UK

Tel: +44 1638 742922 Fax: +44 1638 743155

e-mail: sales@delta-t.co