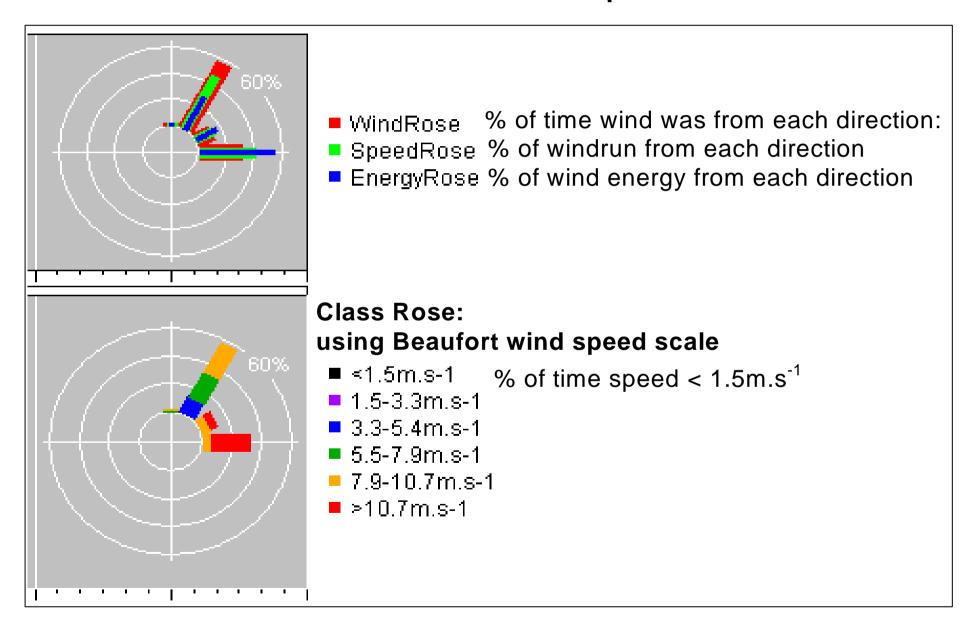

rTemp         | deg C | Air temperature, individual readings   |
| ☑ AirTemp.Avg     | deg C | Air temperature, average               |
| 🛮 🗹 AirTemp.Min   | deg C | Air temperature, minumum               |
| ☐ AirTemp.Tmin    |       | Air temperature, time of minimum       |
| ☑ AirTemp.Max     | deg C | Air temperature, maximum               |
| ☐ AirTemp.Tmax    |       | Air temperature, time of maximum       |
| ☐ AirTemp.Std     | deg C | Air temperature, standard deviation    |
| <b>☑</b> RH       | %     | Relative humidity, individual readings |
| ☑ RH.Avg          | %     | Relative humidity, average             |
| ☑ BH.Min          | %     | Relative humidity, minumum             |





## Collect and save logged data





Typical data:



### Several wind roses are provided



### Right click to

- hide charts
- select 1,10 or 30 days or all data
- resize whole charts or part of them



### You can toggle on/off the following:

- point markers
- min and max symbols
- standard deviation
- time of occurrence markers



## Compact all-in one weather station

### Easy to use:

- Highly portable
- Pre-wired for rapid set-up
- PDA and GSM modem download options

### Complete package:

- Dependable, accurate sensors
- 2m tripod mast
- Pre-installed weather logging program



### **Further information**



#### Web site

http://www.delta-t.co.uk/products.html?product2007050129328



Delta-T Devices Ltd 130 Low Road, Burwell Cambridge CB25 0EJ UK

Tel: +44 1638 742922 Fax: +44 1638 743155

e-mail: sales@delta-t.co.uk

web: www.delta-t.co.uk