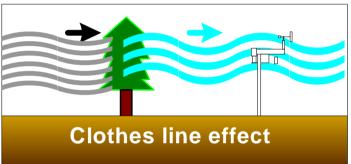

## Choose the Location

Avoid obstacles

Choose a representative location

Attach the wind vane tail

Orient the body to North