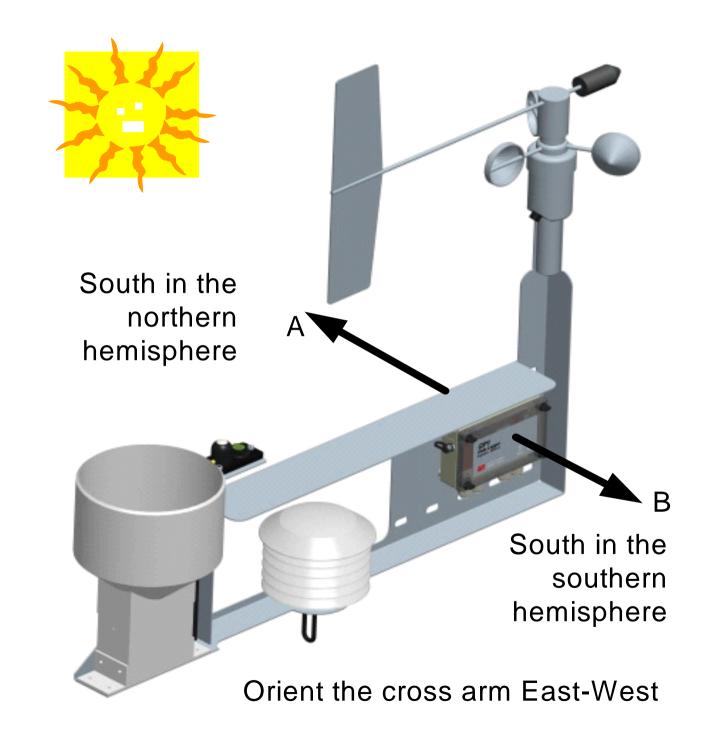

## Choose the Location

Avoid obstacles

Choose a representative location

Attach the wind vane tail

Orient the body to North